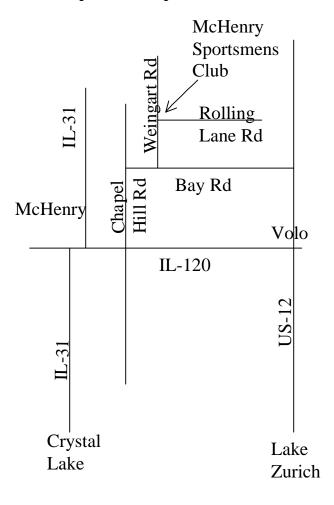

### **Directions to McHenry Sportsmens Club**

From intersection of IL-31 and IL-120 in McHenry proceed east on IL-120 to Chapel Hill Road (Shell Station) and turn Left (north). Turn Right (east) on Bay Road. Turn Left (north) on Weingart Road. Club is on the northeast corner of Weingart and Rolling Lane Road.